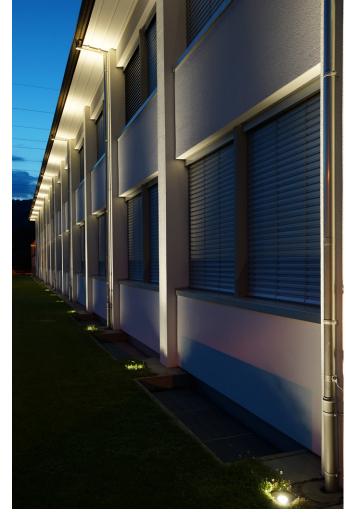

## Initial situation

The effect lighting of the Jura AG company building is ensured by a VisuLED HOME installation. The modern LED spotlight can be directly recessed into the ground and therefore hides perfectly into the environment. There is no risk of water damage because of the high degree of protection (IP68), ensuring a long service life. Thanks to the plug-in connection concept the VisuLED HOME is quick and easy to install.

## **Customer benefits**

- Simple installation with cable system
- The VisuLED HOME could be set into the existing pipes
- High protection class (IP68)
- Long service life
- Extremely bright illumination from relatively small lights
- No additional repair costs